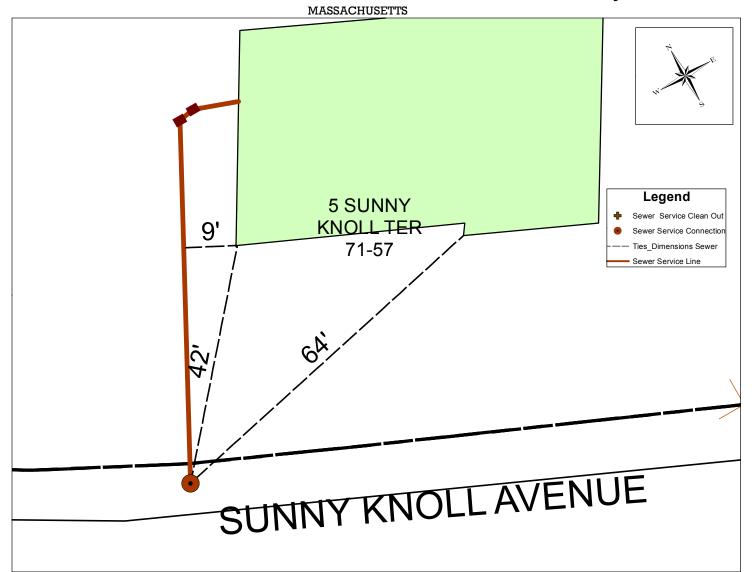

| Address           | Map and Lot           | Permit Number  | Contractor Name            | Inspector |
|-------------------|-----------------------|----------------|----------------------------|-----------|
| 5 Sunnyknoll Terr | 71-57                 | 5884           | McLaughlin, James M. Inc.  | dpavlik   |
|                   |                       |                |                            |           |
| Date              | Material              | Depth of Cover | Amount                     |           |
| 10/1/2014         | 6x6 AC to PVC Fern Co | 6.6 ft         | 1-Connect to existing stub |           |
|                   | 6 " PVC Pipe - SDR 35 | 6.6 ft         | 63 ft to 45 degree bend    |           |
|                   | 45 degree PVC Bend    | 6.6 ft         | 1                          |           |
|                   | 6 " PVC Pipe - SDR 35 | 6.6 ft         | 3 ft to 45 degree bend     |           |
|                   | 45 degree PVC Bend    | 6.6 ft         | 1                          |           |
|                   | 6 " PVC Pipe - SDR 35 | 6.6 ft         | 2 ft to Clean out          |           |
|                   | PVC Clean out         | 6.6 ft         | 6 ft to HSE                |           |
|                   |                       |                |                            |           |
| Type of work com  | oleted                |                |                            |           |

New 6" PVC sewer service installed to new house, connection to existing stub.