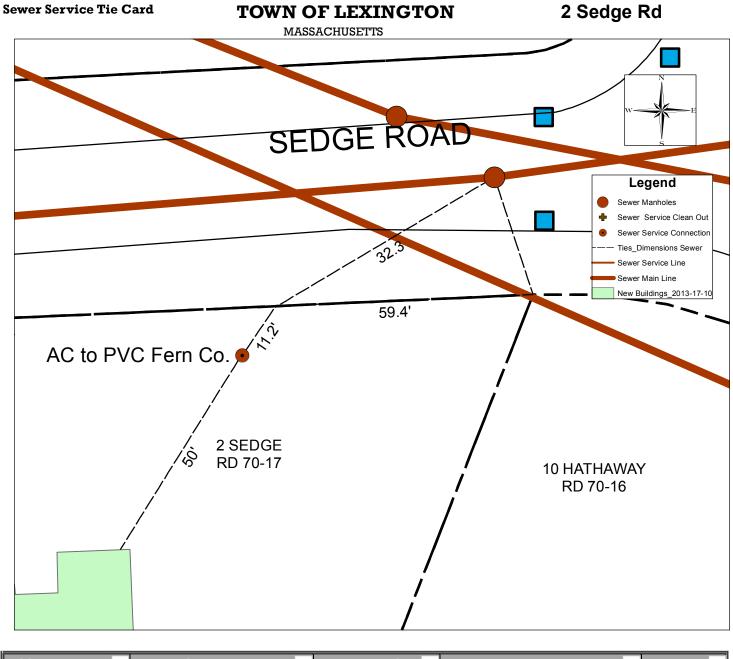

| Map and Lot 📃 🔽       | Permit Number 🔽                            | Contractor Name 🔹                                                                                 | Inspector 🔽                                                                                                                                                                                                                          |
|-----------------------|--------------------------------------------|---------------------------------------------------------------------------------------------------|--------------------------------------------------------------------------------------------------------------------------------------------------------------------------------------------------------------------------------------|
| 70-17                 | 5872                                       | Rose, Paul J. Excavator                                                                           | mflamang                                                                                                                                                                                                                             |
|                       |                                            |                                                                                                   |                                                                                                                                                                                                                                      |
| Material              | Depth of Cover                             | Amount                                                                                            |                                                                                                                                                                                                                                      |
| 6x6 AC to PVC Fern Co | 5.5 ft                                     | 1-Connect to existing AC Line                                                                     |                                                                                                                                                                                                                                      |
| 6 " PVC Pipe - SDR 35 |                                            | 50 ft to HSE                                                                                      |                                                                                                                                                                                                                                      |
|                       |                                            |                                                                                                   |                                                                                                                                                                                                                                      |
|                       |                                            |                                                                                                   |                                                                                                                                                                                                                                      |
|                       |                                            |                                                                                                   |                                                                                                                                                                                                                                      |
|                       |                                            |                                                                                                   |                                                                                                                                                                                                                                      |
|                       |                                            |                                                                                                   |                                                                                                                                                                                                                                      |
|                       |                                            |                                                                                                   |                                                                                                                                                                                                                                      |
| leted                 |                                            |                                                                                                   |                                                                                                                                                                                                                                      |
|                       | 70-17<br>Material<br>6x6 AC to PVC Fern Co | 70-17  5872    Material  Depth of Cover    6x6 AC to PVC Fern Co  5.5 ft    6 " PVC Pipe - SDR 35 | 70-17    5872    Rose, Paul J. Excavator      Material    Depth of Cover    Amount      6x6 AC to PVC Fern Co    5.5 ft    1-Connect to existing AC Line      6" PVC Pipe - SDR 35    50 ft to HSE      50 ft to HSE    50 ft to HSE |

New 6" PVC sewer service installed to new house, connection to existing line.