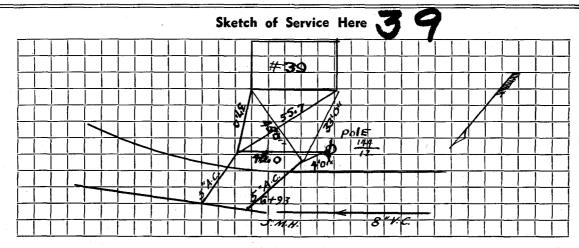

| Name         |       |                   | ·        |              |       |     | Service No. |         |              |        |   |
|--------------|-------|-------------------|----------|--------------|-------|-----|-------------|---------|--------------|--------|---|
| , Add        | ress  | 39 Preston Road   | _        |              |       | 4.4 |             |         |              |        |   |
| 39           | P     | reston Ros        | 3 d      |              |       |     | Location    |         |              |        |   |
| Kind of Pipe |       |                   | 100      | Size 6 "     |       |     |             |         | Size of Main | 8"     |   |
| Rgor         | icest | New Service SE    | WER SER  | VIC <b>E</b> |       |     |             | ED WHEN | Location     |        |   |
| Date         |       | Outside           | Amount   |              | Total |     | Date        |         |              | Amount |   |
| 9/4/52       | -     | Labor             | 13       | 23           |       |     |             |         |              |        |   |
| 9/5/52       |       | Labor             | 7        | 35           |       |     |             |         |              |        |   |
|              |       | 10% Overhead      | 2        | 06           | 22    | 64  |             |         |              |        |   |
|              |       | 24' - 5" transiti | te pipe@ | 2.55         | 13    | 20  |             |         |              |        |   |
|              |       | 4 2/3 hr. Brox sh |          | ! I          | 46    | 67  |             |         |              |        | - |
|              |       | l hr. trucking    |          |              |       | 75  |             |         |              |        |   |
| 2-27-        | 53    | Inside            |          |              | 83    | 26  |             |         |              |        |   |
|              |       | 5"TYBNSITE        |          |              |       |     |             |         |              |        |   |
|              |       |                   |          |              |       |     | ,           |         |              |        |   |
|              |       |                   |          |              |       |     |             |         |              |        |   |
|              |       |                   |          |              |       |     |             |         |              |        |   |
|              |       |                   |          |              |       | ļ   |             |         |              |        |   |
|              |       | Labor             |          |              |       |     |             |         | : 4 ·        |        |   |
|              |       |                   |          | <u> </u>     |       |     |             |         |              |        |   |
|              |       |                   |          |              |       |     |             |         |              |        |   |
|              |       |                   | ,        | ļ            |       |     | 2-27-6      | 7 514   | dge<br>Blass |        |   |
| ¥0A0-GH      |       |                   |          |              |       |     | 7-17- 60    | 4   5   | RILL         |        |   |