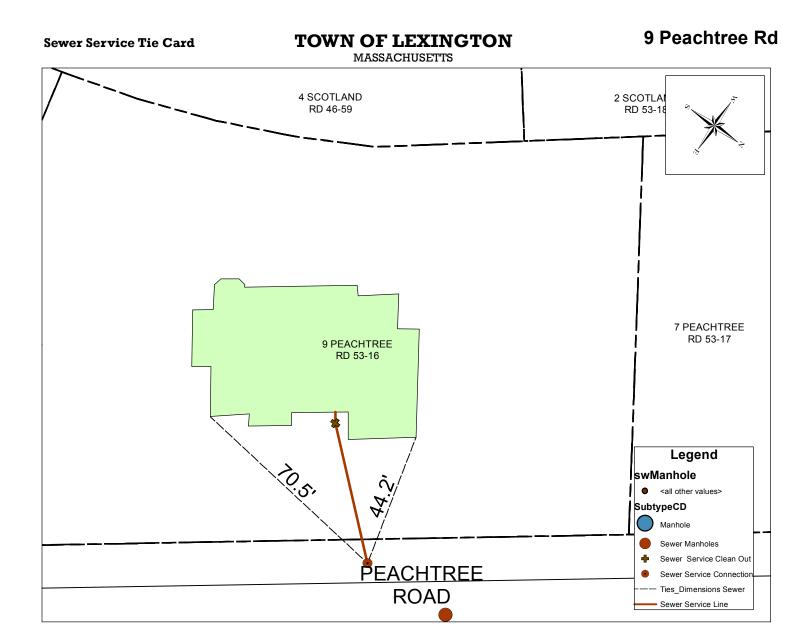

| Address          | Map and Lot          | Permit Number  | Contractor Name            | Inspector |
|------------------|----------------------|----------------|----------------------------|-----------|
| 9 Peachtree Rd   | 53-16                | 5805           | McLaughlin, James M. Inc.  | dpavlik   |
|                  |                      |                |                            |           |
| Date             | Material             | Depth of Cover | Amount                     |           |
| 4/17/2015        | 6x6 Fern Co          | 5 ft           | 1-Connect to existing stub |           |
|                  | 6" PVC Pipe - SDR 35 |                | 46.5 ft to Clean out       |           |
|                  | PVC Clean out        | 7 ft           | 1                          |           |
|                  |                      |                |                            |           |
|                  |                      |                |                            |           |
|                  |                      |                |                            |           |
|                  |                      |                |                            |           |
|                  |                      |                |                            |           |
| Type of work con | npleted              |                |                            |           |
| AL CILDVIC       |                      |                |                            |           |

New 6" PVC sewer service installed to new house, connection to existing stub.