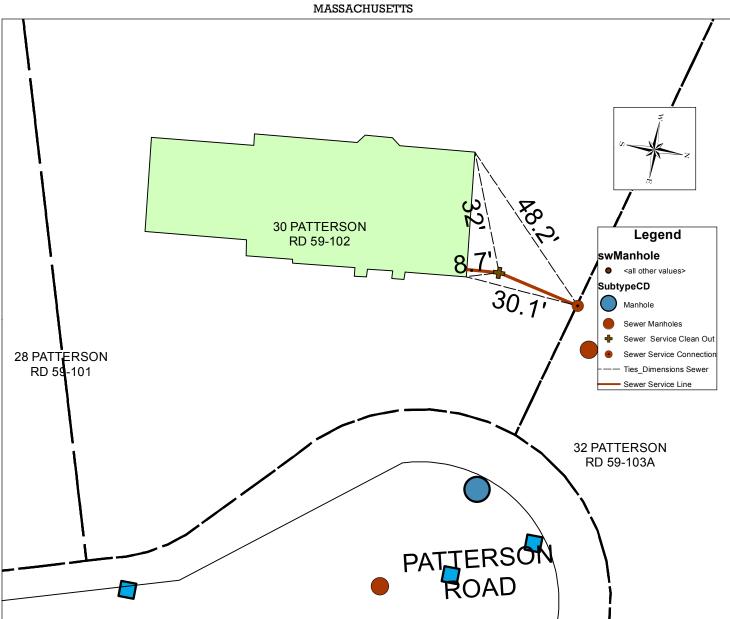

| Address                | Map and Lot           | Permit Number  | Contractor Name            | Inspector |
|------------------------|-----------------------|----------------|----------------------------|-----------|
| 30 Patterson           | 59-102                | 6374           | Susi & Mascio              | msprague  |
|                        |                       |                |                            |           |
| Date                   | Material              | Depth of Cover | Amount                     |           |
| 9/3/2015               | 6x6 AC to PVC Fern Co | 4 ft           | 1-Connect to existing stub |           |
|                        | 6" PVC Pipe - SDR 35  |                | 31.4 ft                    |           |
|                        | 6" PVC Clean out      |                | 1                          |           |
|                        | 6" PVC Pipe - SDR 35  |                | 8.7 ft                     |           |
|                        | 6 in to 4 in Fernco   |                | 1                          |           |
|                        |                       |                |                            |           |
|                        |                       |                |                            |           |
|                        |                       |                |                            |           |
| Type of work completed |                       |                |                            |           |

New 6" PVC sewer service installed to new house, connection to existing stub.