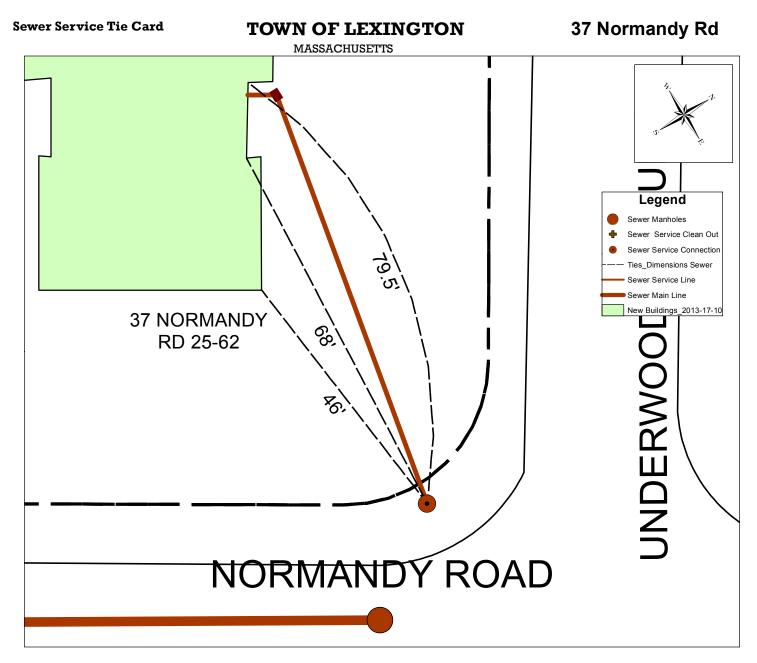

| Address                | Map and Lot           | Permit Number  | Contractor Name            | Inspector |
|------------------------|-----------------------|----------------|----------------------------|-----------|
| 37 Normandy Rd         | 25-62                 | 5803           | McLaughlin, James M. Inc.  | msprague  |
|                        |                       |                |                            |           |
| Date                   | Material              | Depth of Cover | Amount                     |           |
| 9/30/2014              | 6x6 AC to PVC Fern Co | 4.4 ft         | 1-Connect to existing stub |           |
|                        | 6 " PVC Pipe - SDR 35 |                | 73 ft to 22 degree bend    |           |
|                        | PVC 22 degree Bend    | 4.5 ft         | 1                          |           |
|                        | 6 " PVC Pipe - SDR 35 | 4.5 ft         | 5 ft to HSE                |           |
|                        |                       |                |                            |           |
|                        |                       |                |                            |           |
|                        |                       |                |                            |           |
|                        |                       |                |                            |           |
| Type of work completed |                       |                |                            |           |
|                        |                       |                |                            |           |

New 6" PVC sewer service installed to new house, connection to existing stub.