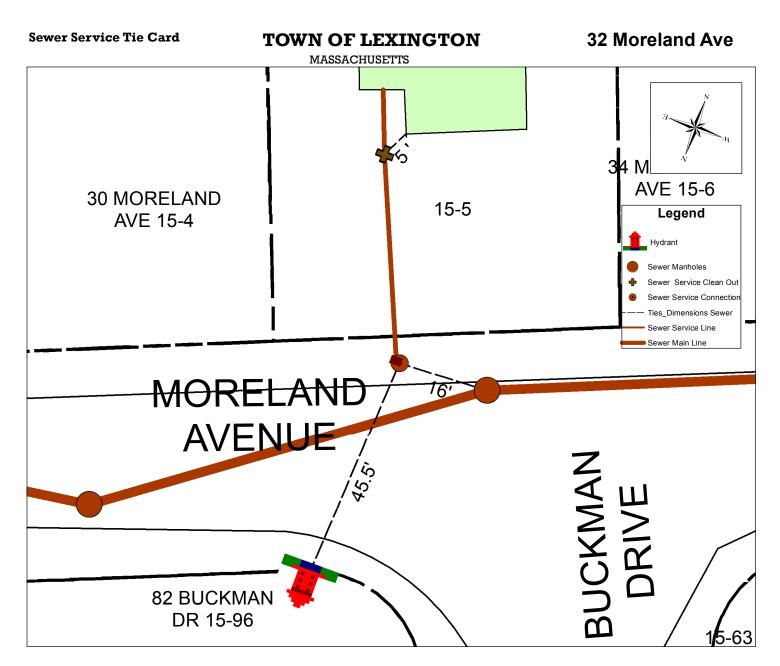

| Address                                                                       | Map and Lot           | Permit Number  | Contractor Name            | Inspector |
|-------------------------------------------------------------------------------|-----------------------|----------------|----------------------------|-----------|
| 32 Moreland St                                                                | 15-5                  | 5837           | lovino Excavating          | msprague  |
|                                                                               |                       |                |                            |           |
| Date                                                                          | Material              | Depth of Cover | Amount                     |           |
| 10/1/2014                                                                     | 6x6 AC to PVC Fern Co | 6 ft           | 1-Connect to existing stub |           |
|                                                                               | 6" PVC Pipe - SDR 35  |                | ft to Clean Out            |           |
|                                                                               | 6" PVC Clean Out      |                | 1                          |           |
|                                                                               | 4" PVC Pipe - SDR 35  | 6 ft           | 12 ft to HSE               |           |
|                                                                               |                       |                |                            |           |
|                                                                               |                       |                |                            |           |
|                                                                               |                       |                |                            |           |
|                                                                               |                       |                |                            |           |
| Type of work completed                                                        |                       |                |                            |           |
| New 6" PVC sewer service installed to new house, connection to existing stub. |                       |                |                            |           |