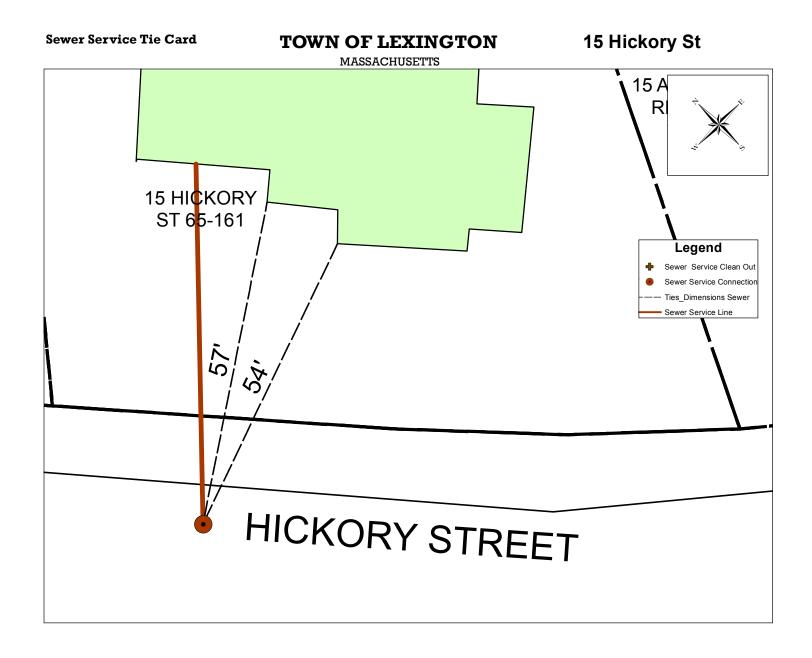

| Address          | Map and Lot            | Permit Number  | Contractor Name            | Inspector |
|------------------|------------------------|----------------|----------------------------|-----------|
| 15 Hickory St    | 65-161                 | 5801           | McLaughlin, James M. Inc.  | msprague  |
|                  |                        |                |                            |           |
| Date             | Material               | Depth of Cover | Amount                     |           |
| 10/20/2014       | 6x6 AC to PVC Fern Co  | 5 ft           | 1-Connect to existing stub |           |
|                  | 6 " PVC Pipe - SDR 35  |                | 53 ft to Clean out         |           |
|                  | PVC Clean Out          |                | 1                          |           |
|                  | 4x6 PVC to PVC Fern Co |                | 1                          |           |
|                  | 4" PVC Pipe - SDR 35   | 7 ft           | 2 ft off HSE               |           |
|                  |                        |                |                            |           |
|                  |                        |                |                            |           |
|                  |                        |                |                            |           |
| Type of work con | npleted                |                |                            |           |

New 6" PVC sewer service installed to new house, connection to existing stub.

Printed Date: 11/28/2014