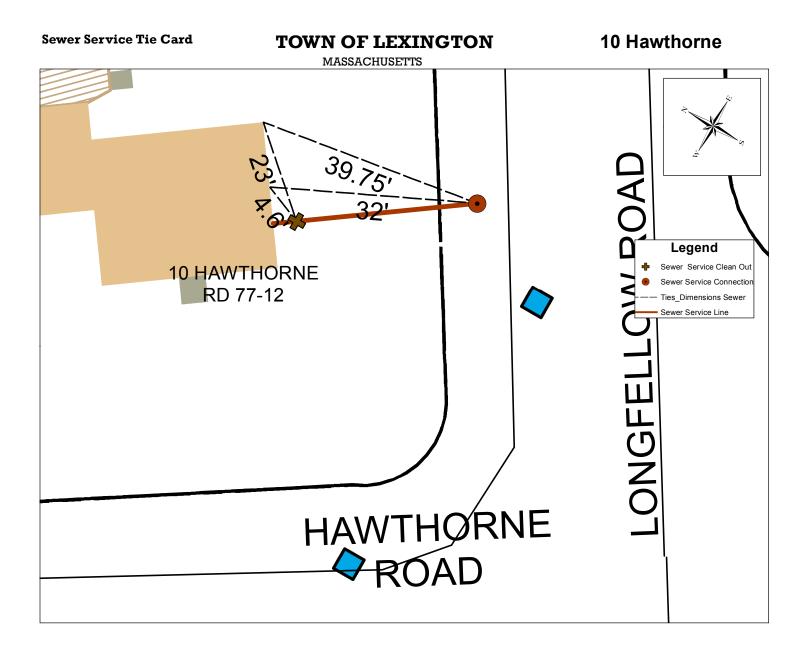

| Address                                                                       | Map and Lot           | Permit Number  | Contractor Name                 | Inspector |
|-------------------------------------------------------------------------------|-----------------------|----------------|---------------------------------|-----------|
| 10 Hawthorne                                                                  | 77-12                 | 5940           | Tocci, Sean S. Excavating, Inc. | msprague  |
|                                                                               |                       |                |                                 |           |
| Date                                                                          | Material              | Depth of Cover | Amount                          |           |
| 10/14/2014                                                                    | 6x6 AC to PVC Fern Co | 4.5 ft         | 1-Connect to existing stub      |           |
|                                                                               | 6 " PVC Pipe - SDR 35 |                | 32 ft to Clean out              |           |
|                                                                               | 4x6 PVC Fern Co       |                | 1                               |           |
|                                                                               | PVC Clean Out         |                | 1                               |           |
|                                                                               | 6 " PVC Pipe - SDR 35 |                | 4 ft to HSE                     |           |
|                                                                               |                       |                |                                 |           |
|                                                                               |                       |                |                                 |           |
|                                                                               |                       |                |                                 |           |
| Type of work completed                                                        |                       |                |                                 |           |
| New 6" PVC sewer service installed to new house, connection to existing stub. |                       |                |                                 |           |