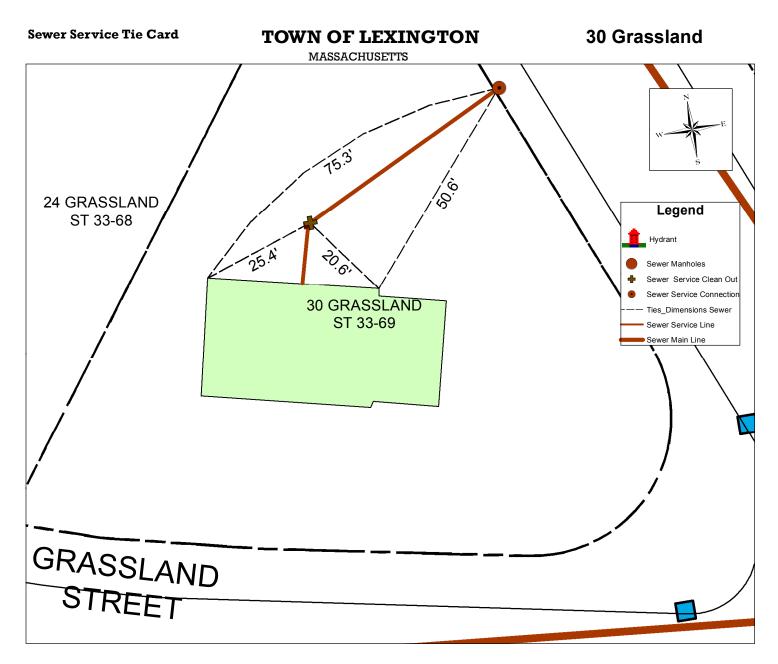

| Address                | Map and Lot           | Permit Number  | Contractor Name            | Inspector |
|------------------------|-----------------------|----------------|----------------------------|-----------|
| 30 Grassland St        | 33-69                 | 5866           | Bradley Landscaping        | dpavlik   |
|                        |                       |                |                            | msprague  |
| Date                   | Material              | Depth of Cover | Amount                     |           |
| 9/15/2014              | 6x6 AC to PVC Fern Co |                | 1-Connect to existing stub |           |
|                        | 6 " PVC Pipe - SDR 35 |                | 58 ft to 45 degree bend    |           |
|                        | 45 degree PVC Bend    |                | 1                          |           |
|                        | 6 " PVC Pipe - SDR 35 |                | 10 ft to Fern Co           |           |
|                        | 4" x 6" PVC Fern Co   |                | 1                          |           |
|                        |                       |                |                            |           |
|                        |                       |                |                            |           |
|                        |                       |                |                            |           |
| Type of work completed |                       |                |                            |           |

New 6" PVC sewer service installed to new house, connection to existing stub.

Printed Date: 10/9/2014