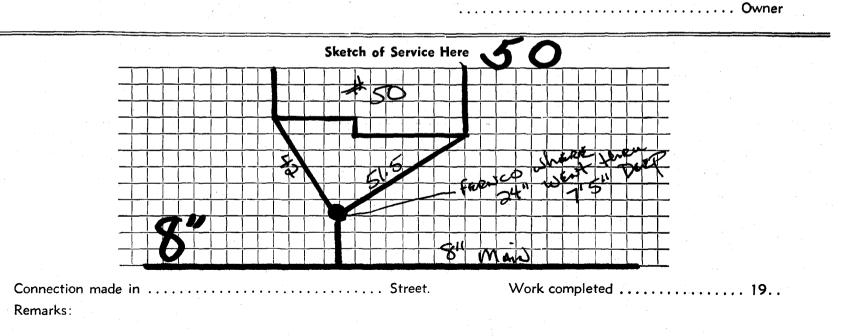

|                                       | Name Francis V. White |           |                     |                                       |           |                          | Service No. 83 |         |    |                                       |                                       |          |  |
|---------------------------------------|-----------------------|-----------|---------------------|---------------------------------------|-----------|--------------------------|----------------|---------|----|---------------------------------------|---------------------------------------|----------|--|
| \                                     | Add                   | ress      | 50 Gleason Roa      | đ                                     |           |                          |                |         |    |                                       |                                       |          |  |
|                                       |                       |           | Lexington           |                                       | · · · · · | Location 50 Gleason Road |                |         |    |                                       |                                       |          |  |
|                                       | Kind of Pipe          |           |                     |                                       |           |                          | Size           |         |    | Size of Main                          |                                       |          |  |
| -                                     | Rap                   | eir×׳     | enewalx-New Service | Com.                                  | 11-6-50   |                          |                |         |    | Location                              |                                       |          |  |
| Date                                  |                       |           | Material            | Amoun                                 | t.        | Total                    |                | Date    |    |                                       | Amount                                |          |  |
| ot.                                   | 5                     | 150       | Labor               | 9                                     | 90        |                          |                | Pet. 21 | 50 | Definited                             | 125                                   |          |  |
|                                       | 6                     | <b>11</b> | 99                  | 27                                    | 66        |                          |                | 11.0012 |    | 6 La 200                              | 1                                     | 86       |  |
|                                       |                       |           | 10% Overhead        | 3                                     | 76        | 41                       | 32             |         |    |                                       | 123                                   | 14       |  |
|                                       | 77 . · ·              |           | 48' - 6" Sewer P1   | pe                                    |           | 13                       | 44             |         |    | · · · ·                               | · · · · · · · · · · · · · · · · · · · |          |  |
|                                       |                       |           | Joint Compound      |                                       |           | 2                        | . 88           |         |    |                                       |                                       |          |  |
|                                       |                       |           | 7 hrs. Littlefiel   | d Shove                               | 1         | 49                       | 00             |         |    |                                       | <br>                                  |          |  |
|                                       |                       |           | 2 hrs. Trucking     |                                       |           | 1                        | 50             |         |    |                                       |                                       |          |  |
|                                       |                       |           | Patching 15 x 3     | <b>b</b>                              |           | 15                       | 00             |         |    |                                       |                                       |          |  |
|                                       |                       |           |                     |                                       |           | 123                      | 14             |         |    |                                       | -                                     | · ·      |  |
|                                       |                       |           |                     |                                       |           |                          | -              | -       |    |                                       |                                       |          |  |
|                                       |                       |           |                     |                                       |           | ~ *                      |                |         |    |                                       |                                       | <u> </u> |  |
|                                       |                       |           |                     | · · · · · · · · · · · · · · · · · · · |           | -                        |                |         |    | · · · · · · · · · · · · · · · · · · · |                                       |          |  |
|                                       |                       |           | Labor               |                                       |           |                          |                |         |    |                                       | ·                                     |          |  |
| · · · · · · · · · · · · · · · · · · · |                       |           |                     | · · · · · · · · · · · · · · · · · · · |           |                          |                |         |    |                                       |                                       |          |  |
| · · · · ·                             |                       |           |                     |                                       |           |                          |                |         |    |                                       |                                       | <u> </u> |  |
| *                                     |                       |           |                     | •                                     |           |                          |                |         |    |                                       |                                       |          |  |