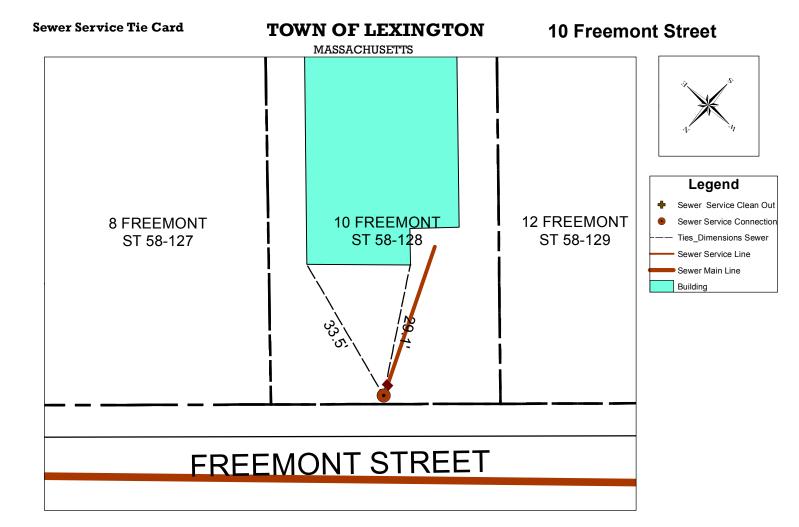

| Address           | Map and Lot           | Permit Number  | Contractor Name            | Inspector 🔽 |
|-------------------|-----------------------|----------------|----------------------------|-------------|
| 10 Freemont       | 90-87                 | 5767           | McLaughlin, James M. Inc.  | dpavlik     |
|                   |                       |                |                            | msprague    |
| Date              | Material              | Depth of Cover | Amount                     |             |
| 9/15/2014         | 6x6 AC to PVC Fern Co | 6.0 ft         | 1-Connect to existing stub |             |
|                   | 11 degree Bend        | 6.0 ft         | 1                          |             |
|                   | 6 " PVC Pipe - SDR 35 | 8.0 ft         | 28 Feet                    |             |
|                   |                       |                |                            |             |
|                   |                       |                |                            |             |
|                   |                       |                |                            |             |
|                   |                       |                |                            |             |
|                   |                       |                |                            |             |
| Type of work comp | leted                 |                |                            |             |

New 6" PVC sewer service installed to new house, connection to existing stub.