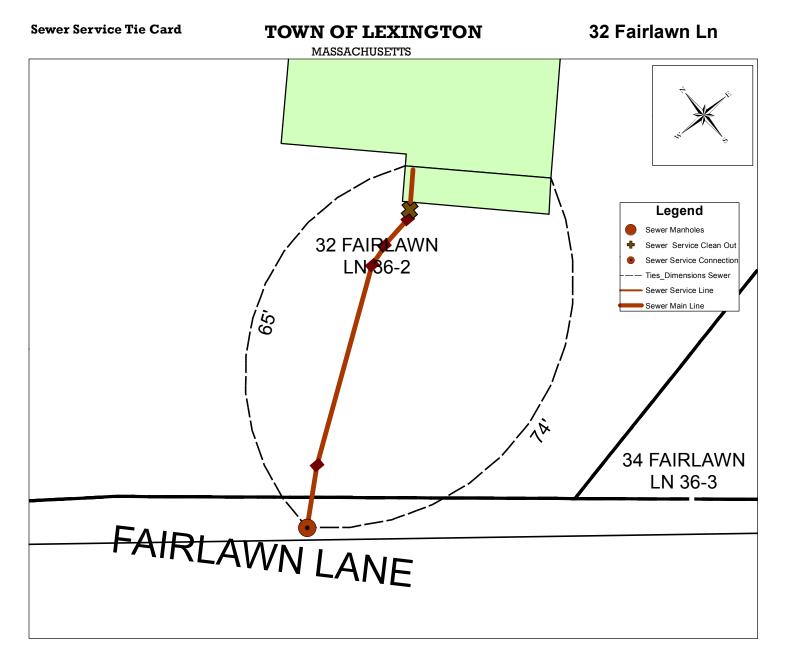

| Address          | Map and Lot           | Permit Number  | Contractor Name            | Inspector |
|------------------|-----------------------|----------------|----------------------------|-----------|
| 32 Fairlawn Ln   | 77-121A               | 5809           | Finnegan Development       | dpavlik   |
|                  |                       |                |                            | msprague  |
| Date             | Material              | Depth of Cover | Amount                     |           |
| 9/15/2014        | 6x6 AC to PVC Fern Co | 8.0 ft         | 1-Connect to existing stub |           |
|                  | 4" x 6" PVC Fern Co   |                | 1                          |           |
|                  | 6 " PVC Pipe - SDR 35 | 2.5 ft         | 48 ft                      |           |
|                  |                       |                |                            |           |
|                  |                       |                |                            |           |
|                  |                       |                |                            |           |
|                  |                       |                |                            |           |
|                  |                       |                |                            |           |
| Type of work con | npleted               |                |                            |           |

New 6" PVC sewer service installed to new house, connection to existing stub.

Printed Date: 10/6/2014