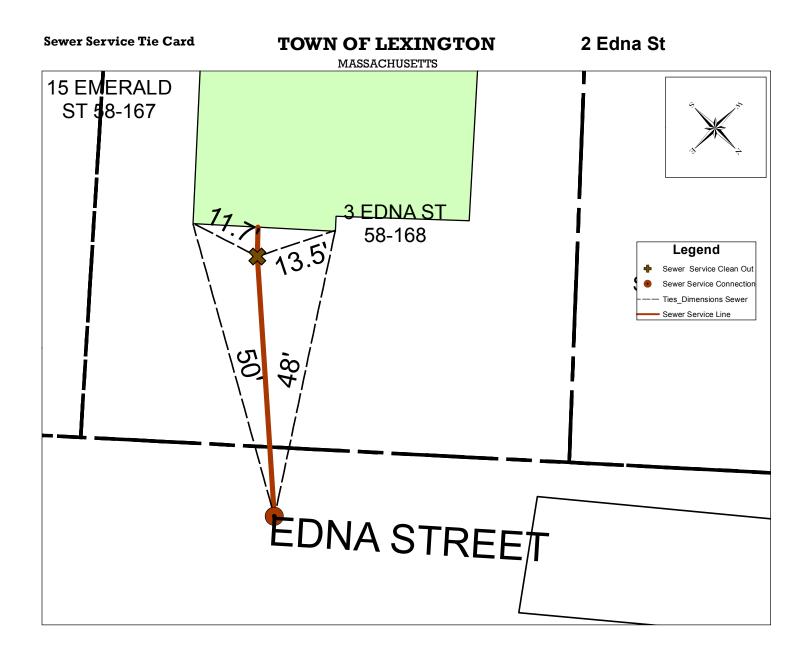

| Address                | Map and Lot                | Permit Number  | Contractor Name            | Inspector |
|------------------------|----------------------------|----------------|----------------------------|-----------|
| 2 Edna St              | 58-168                     |                | Iovino Excavating          | msprague  |
|                        |                            |                |                            |           |
| Date                   | Material                   | Depth of Cover | Amount                     |           |
| 10/20/2014             | 6x6 AC to PVC Fern Co      | 7.5 ft         | 1-Connect to existing Main |           |
|                        | 6" PVC Pipe - SDR 35       |                | ft to Clean out            |           |
|                        | PVC Clean Out              |                | 1                          |           |
|                        | 4x6 PVC to PVC Fern Co     |                | 1                          |           |
|                        | 4 " PVC Pipe - SDR 35      | 6.5 ft         | 48 ft off HSE              |           |
|                        |                            |                |                            |           |
|                        |                            |                |                            |           |
|                        |                            |                |                            |           |
| Type of work completed |                            |                |                            |           |
| New 6" PVC             | Sewer service installed to | new house, co  | onnection to existing Mair | _<br>1    |