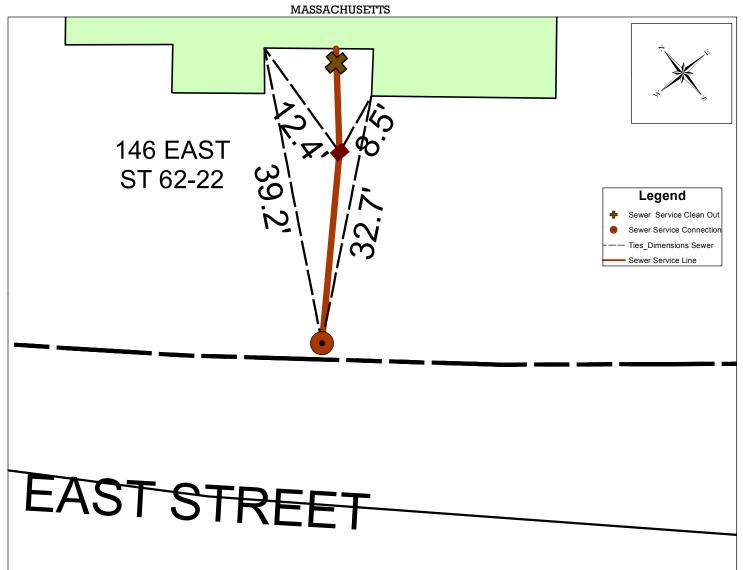

## TOWN OF LEXINGTON

| Address                                                                       | Map and Lot           | Permit Number  | Contractor Name               | Inspector |
|-------------------------------------------------------------------------------|-----------------------|----------------|-------------------------------|-----------|
| 146 East St                                                                   | 62-22                 | 5909           | McLaughlin, James M. Inc.     | msprague  |
|                                                                               |                       |                |                               |           |
| Date                                                                          | Material              | Depth of Cover | Amount                        |           |
| 10/10/2014                                                                    | 6x6 AC to PVC Fern Co | 8 ft           | 1-Connect to existing AC Line |           |
|                                                                               | 6 " PVC Pipe - SDR 35 |                | 28.5 ft to 11 degree bend     |           |
|                                                                               | PVC 11 Degree Bend    |                | 1                             |           |
|                                                                               | 6 " PVC Pipe - SDR 35 | 7 ft           | 10 ft to HSE                  |           |
|                                                                               |                       |                |                               |           |
|                                                                               |                       |                |                               |           |
|                                                                               |                       |                |                               |           |
|                                                                               |                       |                |                               |           |
| Type of work completed                                                        |                       |                |                               |           |
| New 6" PVC sewer service installed to new house, connection to existing line. |                       |                |                               |           |