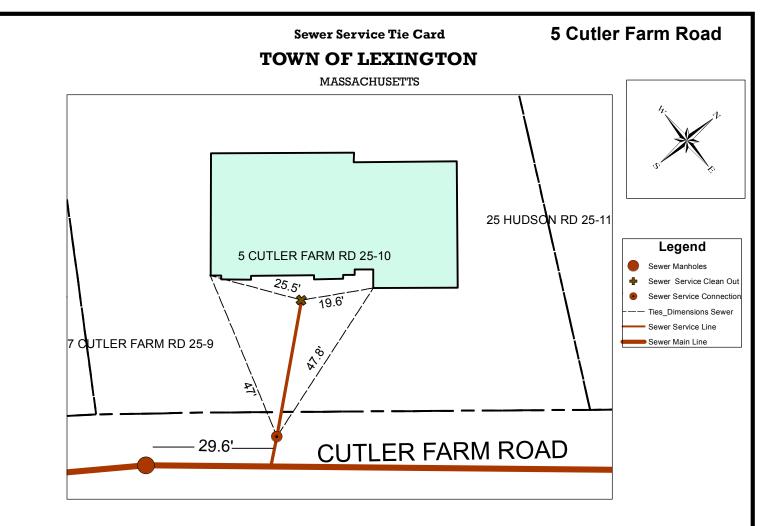

| Address            | Map and Lot | Permit Number | Contractor Name | Inspector |
|--------------------|-------------|---------------|-----------------|-----------|
| 5 Cutler Farm Road | 25-10       | 5521          | Santangelo      | dpavlik   |
|                    |             |               |                 |           |

| Date: 1/17/14 | Material              | Depth of Cover | Amount                   |   |
|---------------|-----------------------|----------------|--------------------------|---|
|               | 6x6 AC to PVC Fern Co | 5.5 ft         | Connect to existing stub |   |
|               | 6" PVC                | 7.5 ft         | 37.6 Feet to C.O.        |   |
|               | 6"x4" Fern Co.        | 8 ft           | Fern Co. at C.O.         | _ |

## Type of work completed

New 6" PVC sewer service installed from old sewer connection. New house built, old house removed.