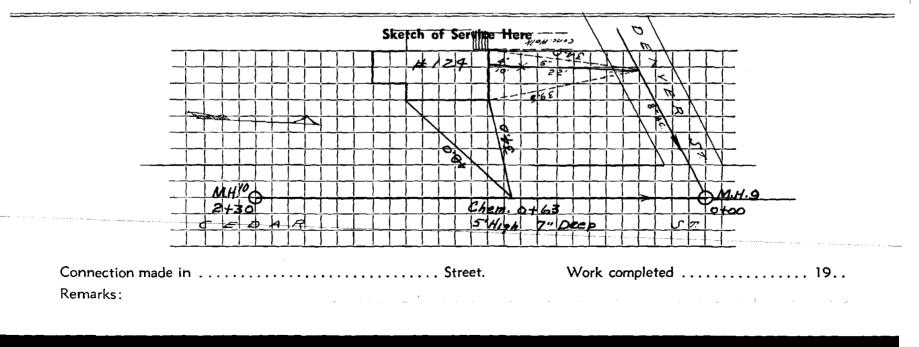

| Name Albert DeAngelis<br>Address # 124 Cedar St. |                   |                              |                                       |          |            |              |           |      |         | Service No. 21                          |     |           |          |  |
|--------------------------------------------------|-------------------|------------------------------|---------------------------------------|----------|------------|--------------|-----------|------|---------|-----------------------------------------|-----|-----------|----------|--|
| Changed per Eng. 3:5-29 Location                 |                   |                              |                                       |          |            |              |           |      |         |                                         |     |           |          |  |
| К                                                | <sup>4</sup> Pipe | Size                         |                                       |          |            | Size of Main |           |      |         |                                         |     |           |          |  |
| R                                                | e plaide          | xRepresentatix-New Service   | Valeri #6                             | 11 4     | WO# 4411   |              |           |      |         | Location                                | JAN | 22 1968   |          |  |
| Date                                             |                   | Material                     | Amou                                  | Total    | Total      |              | Date      |      |         |                                         | Amo | ount      |          |  |
| 6-8-67                                           | 221               | 6" Transite pipe             |                                       |          |            |              | 4.8-27    |      | Depe    | <u>~~</u><br>~571                       |     | 125       | 00       |  |
|                                                  | 101               | 4" Cast Iron pipe            |                                       | <u> </u> | <b>  </b>  |              | 4-4-48    | <br> | Paid    | ,<br>                                   |     | 71        | 82       |  |
|                                                  | .<br>             |                              |                                       | <u> </u> | <u>  </u>  | <u> </u>     | <u>  </u> |      |         |                                         |     | 196       | 87       |  |
| 4/26/67                                          |                   | Labor                        | 100                                   | 48       | <u> </u>   |              |           |      | · · · · |                                         |     |           |          |  |
|                                                  | 1                 | 10% O.H.                     | _10                                   | 05       | 110        | 52           | <br>      |      | }       |                                         |     |           |          |  |
|                                                  | 15'               | 6" Transite pipe @ .8        | 8                                     |          | 13         | 20           |           |      |         |                                         |     | 1         | 1        |  |
|                                                  | 1                 | Boag Cement                  |                                       |          | 1          | 55           |           |      |         |                                         |     |           | 1        |  |
|                                                  | 1                 | Load Stone                   |                                       |          | 13         | 20           | 1         |      |         |                                         |     |           | +        |  |
| ••••••••••••••••••••••••••••••••••••••           | 2                 | Loads Gravel @ 9.90          |                                       |          | 19         | 80           |           |      |         |                                         |     | <b>†-</b> | 1        |  |
|                                                  | 1                 | 8 x 6 Saddle                 |                                       |          | li         | 50           |           |      |         |                                         |     |           |          |  |
|                                                  | 4                 | Hrs. Trucking @ 3.00         |                                       |          | 12         | 00           |           |      |         |                                         |     | 1         | <b>†</b> |  |
|                                                  | 2                 | <b>Labor</b> Hrs. Shovel @ 6 | .50                                   |          | 13         | 00           |           |      |         | · _ · - · · · · - · · · · · · · · · · · |     |           |          |  |
|                                                  | lhr               | Dozer                        |                                       |          | 4          | 00           |           |      |         |                                         |     | ţ         | 1        |  |
|                                                  | 1                 |                              |                                       |          | 196        | 87           |           |      |         |                                         |     |           | 1        |  |
|                                                  | †                 | <u>↓</u>                     | · · · · · · · · · · · · · · · · · · · |          | ∦ <b>-</b> |              |           |      |         |                                         | ••• | +         | <u>†</u> |  |
| HP-6411                                          | +                 |                              |                                       |          |            |              |           |      |         |                                         |     |           | 1        |  |