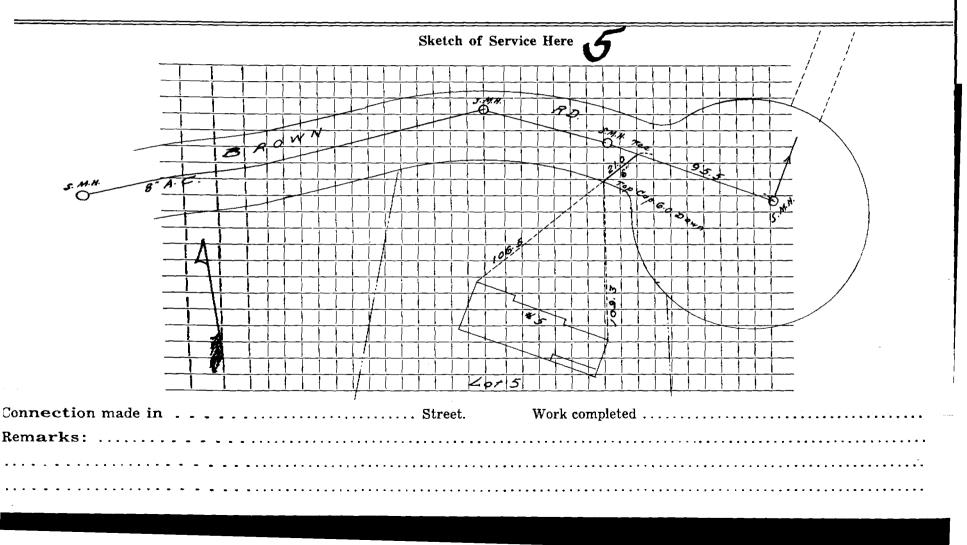

| Name Service No.                    |          |                                  |          |    |       |     |      |              |                                       |        |  |  |
|-------------------------------------|----------|----------------------------------|----------|----|-------|-----|------|--------------|---------------------------------------|--------|--|--|
| Address 5 Brown Road                |          |                                  |          |    |       |     |      |              |                                       |        |  |  |
|                                     | Location |                                  |          |    |       |     |      |              |                                       |        |  |  |
| Kind of Pipe                        |          |                                  |          |    | Size  |     |      | Size of Main |                                       |        |  |  |
| Repair—Renewal—New Service Location |          |                                  |          |    |       |     |      |              |                                       |        |  |  |
| Date                                |          | Material                         | Amour    | nt | Total |     | Date |              |                                       | Amount |  |  |
| <del>1967</del>                     | 211      | <del>-6" Transite pipe</del> @6. | 00       |    | 126   | .00 |      |              |                                       |        |  |  |
|                                     | <br>     |                                  |          |    |       |     |      |              |                                       |        |  |  |
|                                     | <b> </b> |                                  |          |    |       |     | /    | 967          |                                       |        |  |  |
|                                     | <br>     |                                  |          |    |       |     | i    | 21'          | 6"TransiTe                            |        |  |  |
| <u> </u>                            | <br>     | i<br>                            | <br>     |    |       |     |      |              |                                       |        |  |  |
|                                     | <b> </b> |                                  |          |    |       |     |      |              |                                       |        |  |  |
|                                     |          |                                  |          |    | <br>  |     |      |              |                                       |        |  |  |
|                                     |          |                                  |          |    |       |     |      |              |                                       |        |  |  |
|                                     | <u> </u> |                                  | <b> </b> |    |       |     |      |              |                                       | I      |  |  |
|                                     | <u> </u> |                                  | ·        |    |       |     |      |              |                                       |        |  |  |
|                                     | <u>}</u> |                                  |          |    |       |     |      |              |                                       |        |  |  |
|                                     |          |                                  |          |    |       |     |      |              | · · · · · · · · · · · · · · · · · · · |        |  |  |
| <u> </u>                            | <b> </b> |                                  |          |    |       |     |      |              |                                       |        |  |  |
|                                     | ł        |                                  |          |    |       |     |      |              |                                       |        |  |  |
|                                     |          |                                  | <u> </u> |    | {     |     |      |              |                                       |        |  |  |
| H.B.M.18501                         |          | <u> </u>                         | <u> </u> |    |       |     |      |              |                                       |        |  |  |