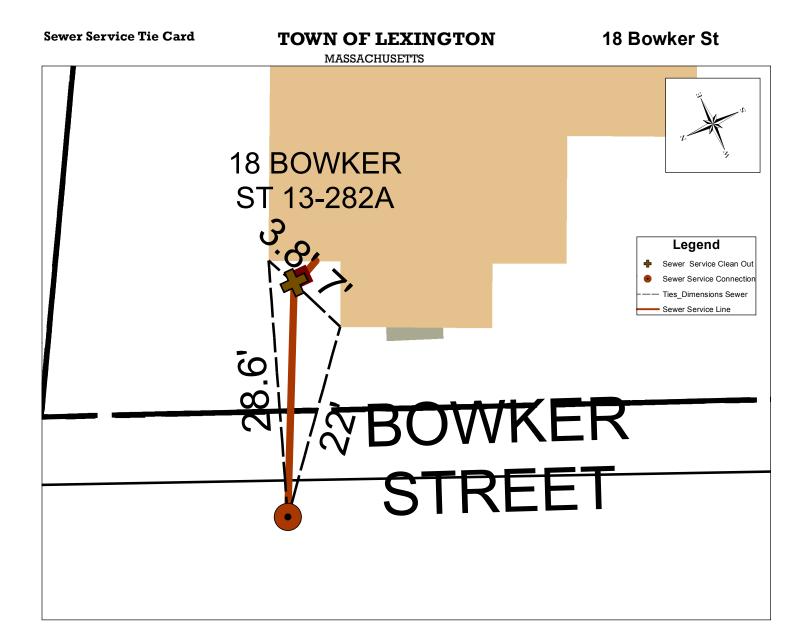

| Address                | Map and Lot           | Permit Number  | Contractor Name            | Inspector |
|------------------------|-----------------------|----------------|----------------------------|-----------|
| 18 Bowker              | 13-282A               | 5942           | Cardillo, A. & Sons, Inc.  | msprague  |
|                        |                       |                |                            |           |
| Date                   | Material              | Depth of Cover | Amount                     |           |
| 10/14/2014             | 6x6 VC to PVC Fern Co | 3 ft           | 1-Connect to existing stub |           |
|                        | 6 " PVC Pipe - SDR 35 |                | 26 ft to Clean out         |           |
|                        | 4x6 PVC Fern Co       |                | 1                          |           |
|                        | PVC Clean Out         |                | 1                          |           |
|                        | 22 Degree Bend        |                | 1                          |           |
|                        | 6 " PVC Pipe - SDR 35 |                | 3.5 ft to HSE              |           |
|                        |                       |                |                            |           |
|                        |                       |                |                            |           |
| Type of work completed |                       |                |                            |           |

New 6" PVC sewer service installed to new house, connection to existing stub.

Printed Date: 10/20/2014