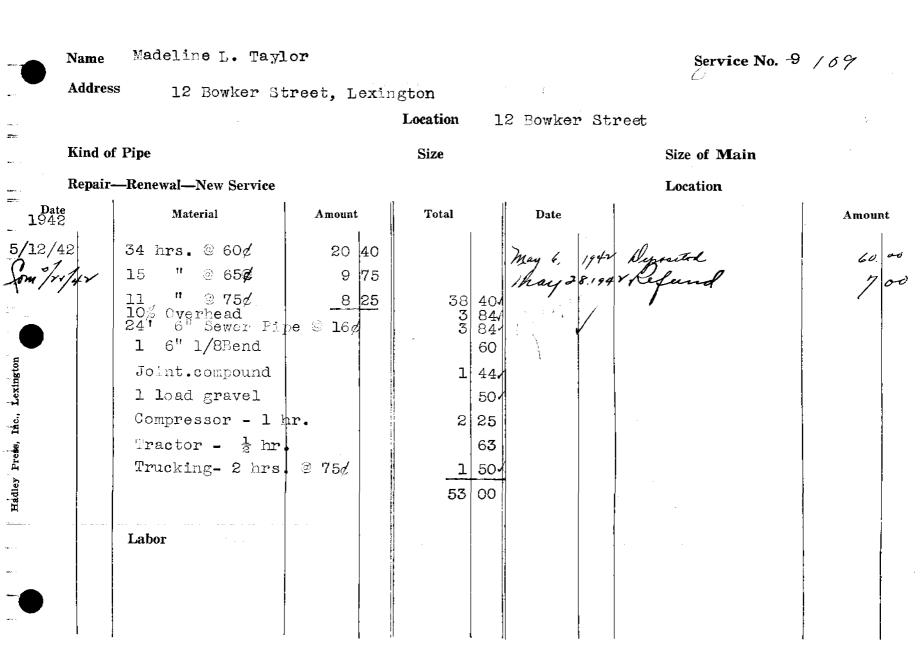

## TOWN OF LEXINGTON-BOARD OF PUBLIC WORKS

| b c to                                             | SEWER DIVISION                                    |                   |              |
|----------------------------------------------------|---------------------------------------------------|-------------------|--------------|
| DATE May 6, 1942                                   |                                                   | NO                |              |
| The undersigned applies for the co                 | onstruction of a particular sewer of              | connecting No/    |              |
| Street and hereby agrees to comply wit             |                                                   |                   |              |
| Sewers, as now or at any future time e             |                                                   |                   |              |
| Am't. of Estimate \$ 60 00                         |                                                   |                   |              |
| Am't. Paid \$                                      |                                                   | Madelini L. Taylo | $\sim$ Owner |
|                                                    | 12 BOWKER                                         | <i>O</i>          |              |
|                                                    | Sketch of Service Here                            | 12                |              |
|                                                    |                                                   |                   |              |
|                                                    |                                                   |                   |              |
|                                                    | <del>╎╎╎┡╎┤┼</del> ╁┼ <del>┆</del>                | -5.0              |              |
|                                                    |                                                   |                   |              |
|                                                    |                                                   |                   |              |
| <del>-                                      </del> |                                                   | ++++++            |              |
|                                                    | <del>                                      </del> |                   |              |
|                                                    |                                                   |                   |              |
|                                                    |                                                   |                   |              |
| 1   1   1   1                                      | 1 1 1 1 16.0                                      | !                 |              |
| Connection made in                                 | Street.                                           | Work completed    | 19           |
| Remarks:                                           |                                                   |                   |              |