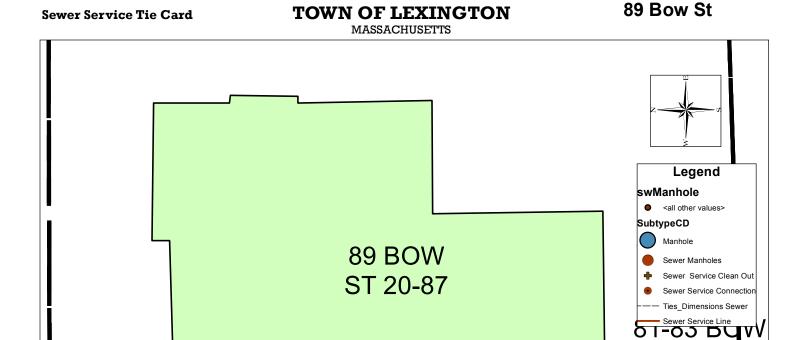

## **BOW STREET**

ST 20-88A

| Address                                                              | Map and Lot             | Permit Number  | Contractor Name            | Inspector |
|----------------------------------------------------------------------|-------------------------|----------------|----------------------------|-----------|
| 89 Bow St                                                            | 20-87                   | 6078           | M. Halloran \$ Sons        | msprague  |
|                                                                      |                         |                |                            |           |
| Date                                                                 | Material                | Depth of Cover | Amount                     |           |
| 6/25/2015                                                            | 6x6 PVC to Clay Fern co | 4 ft           | 1-Connect to existing stub |           |
|                                                                      | 6" PVC Pipe - SDR 35    |                | 1 ft                       |           |
|                                                                      | 6" PVC Clean out        |                | 1                          |           |
|                                                                      | 6" PVC Pipe - SDR 35    |                | 1.5 ft                     |           |
|                                                                      | 4"x6" PVC Fern co       |                | 1                          |           |
|                                                                      |                         |                |                            |           |
|                                                                      |                         |                |                            |           |
|                                                                      |                         |                |                            |           |
| Type of work completed                                               |                         |                |                            |           |
| New 6" PVC sewer service installed to new house, connection to main. |                         |                |                            |           |