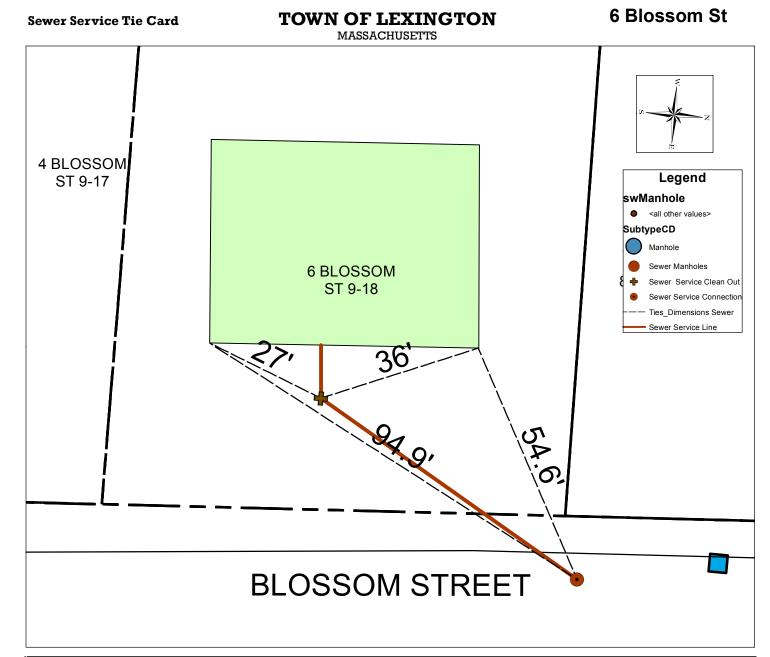

| Address                | Map and Lot               | Permit Number  | Contractor Name         | Inspector |
|------------------------|---------------------------|----------------|-------------------------|-----------|
| 6 Blossom St           | 9-18                      | 6217           | Arlex Oil Corporation   | msprague  |
| -                      |                           |                |                         |           |
| Date                   | Material                  | Depth of Cover | Amount                  |           |
| 6/25/2015              | 6" Saddle Connection      | 7 ft           | 1-Connect to sewer main |           |
|                        | 6" PVC Pipe - SDR 35      |                | 68.5 ft                 |           |
|                        | 6" PVC Clean out          |                | 1                       |           |
|                        | 6" PVC Pipe - SDR 35      |                | 11.5 ft to HSE          |           |
|                        |                           |                |                         |           |
|                        |                           |                |                         |           |
|                        |                           |                |                         |           |
|                        |                           |                |                         | 1         |
| Type of work completed |                           |                |                         |           |
| New 6" PVC             | sewer service installed t | o new house co | onnection to main       |           |