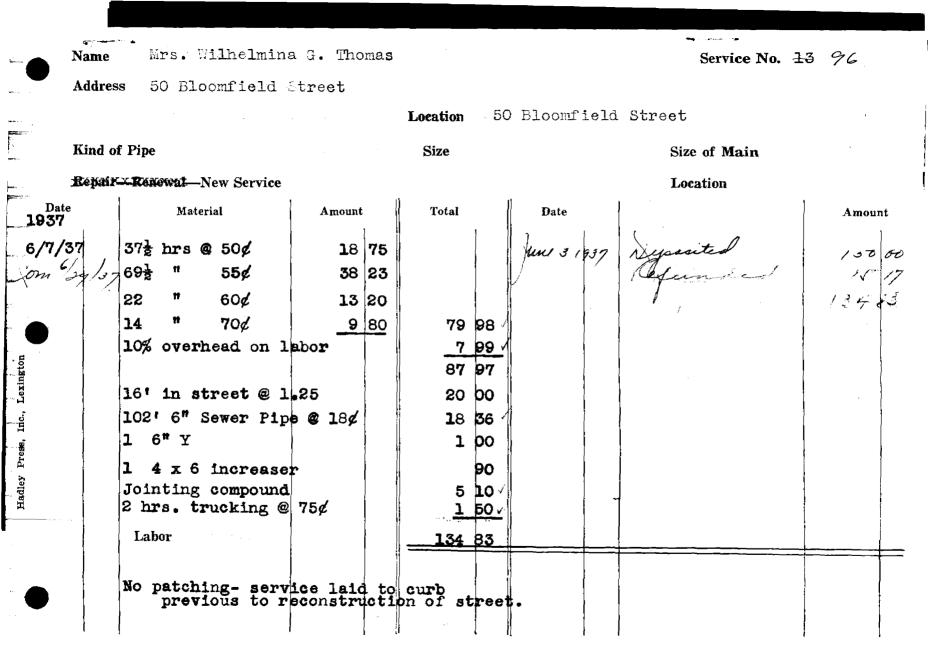

|                         | 36                                                          | WER DIVISION               |                                     |
|-------------------------|-------------------------------------------------------------|----------------------------|-------------------------------------|
| DATE                    |                                                             |                            | NO                                  |
|                         |                                                             |                            | ing No                              |
|                         |                                                             |                            | the construction and use of Partice |
| Sewers, as now or at an | y future time established l                                 | by the Board of Selectmen. |                                     |
| Am't. of Estimate \$    |                                                             |                            |                                     |
|                         |                                                             |                            |                                     |
| Am't. Paid \$           |                                                             |                            |                                     |
|                         |                                                             | <u> </u>                   | Ow                                  |
|                         |                                                             |                            |                                     |
|                         | Sk                                                          | etch of Service Here       | D                                   |
|                         |                                                             |                            |                                     |
|                         | ┤ <u></u> ┤ <u>┤</u> ┤ <u>┤</u> ┤ <u>┤</u> ┼┼┤ <u></u> ┣╟┞⋧ |                            |                                     |
|                         |                                                             |                            |                                     |
|                         |                                                             |                            |                                     |
|                         |                                                             |                            |                                     |
|                         | 6 × = 170                                                   |                            |                                     |
|                         | 6 × + 170                                                   |                            |                                     |
|                         | 6 / = / 170                                                 |                            |                                     |
|                         |                                                             |                            |                                     |
|                         | 6 / 2 / 1700                                                |                            |                                     |