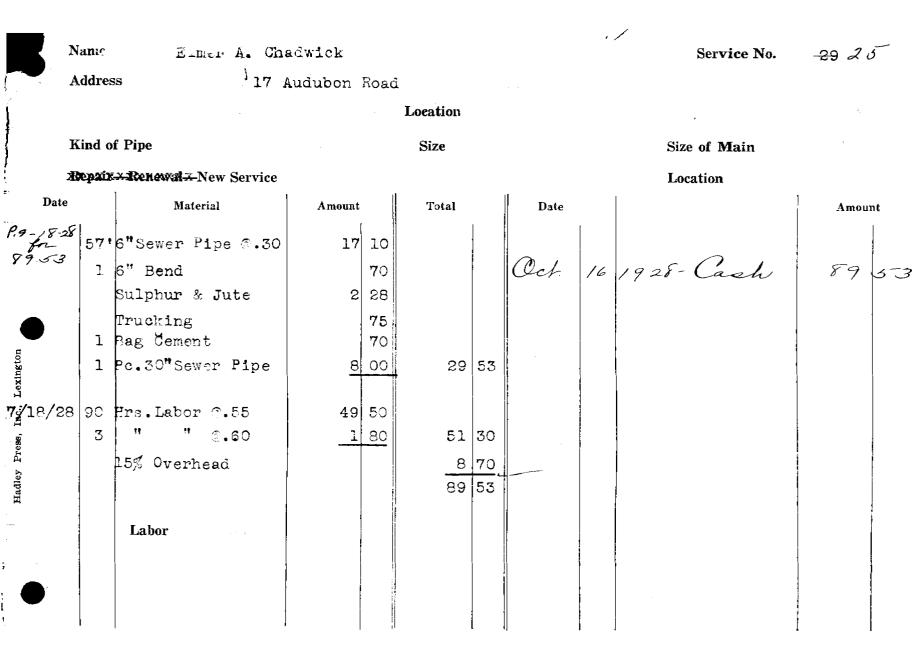

## TOWN OF LEXINGTON-BOARD OF PUBLIC WORKS

| DATE               | nay 5, 1928                 | SEWER DIVIS                    |                                    |               |
|--------------------|-----------------------------|--------------------------------|------------------------------------|---------------|
| The un             | dersigned applies for the c | onstruction of a particular se | wer connecting No. 17 Quel         | aben Ku       |
| Street and l       | hereby agrees to comply wi  | th the Rules and Regulations   | governing the construction and use | of Particular |
| Sewers, as a       | now or at any future time e | established by the Board of Se | electmen.                          |               |
| Am't. of Es        | timate \$                   |                                |                                    |               |
| Am't. Paid         | \$                          | e ș                            | Elmer a Chadwick                   | Owner         |
| <del></del>        |                             | Sketch of Service H            | <del>:</del>                       |               |
|                    |                             |                                |                                    |               |
|                    |                             |                                |                                    |               |
|                    |                             |                                |                                    |               |
|                    |                             |                                |                                    |               |
|                    |                             |                                |                                    |               |
|                    |                             |                                |                                    |               |
|                    |                             |                                |                                    |               |
| Connection made in |                             | Street.                        | Work completed                     | 19            |
| Remarks:           |                             |                                |                                    |               |