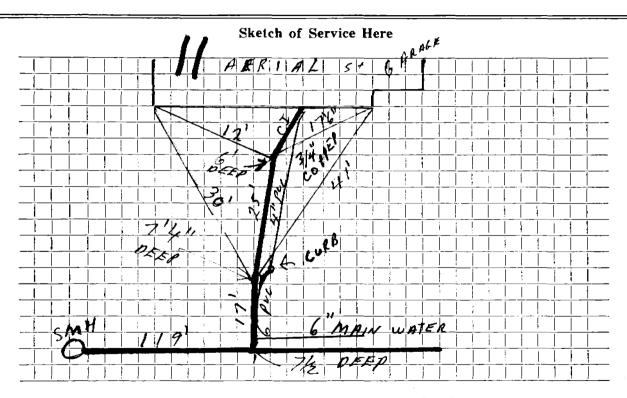

| Name Schwartz |                  |                      |                       |      |          |     | Service No.            |        |  |  |
|---------------|------------------|----------------------|-----------------------|------|----------|-----|------------------------|--------|--|--|
| Add           |                  | ll Aerial Street     |                       |      |          |     |                        |        |  |  |
| <del>-</del>  |                  | I Aerial Street      |                       |      | Location |     |                        |        |  |  |
| Kind          | of P             | ipe                  |                       | Sixe |          |     | Size of Main           |        |  |  |
| Repa          | ir <del>_R</del> | erryalxxNxwxarxian 4 | " Redmond #4461       |      |          |     | Location               |        |  |  |
| Date          |                  | Material             | Material Amount Total |      | Date     |     |                        | Amount |  |  |
| 5/24/84       | 25'              | 4" P.V.C.            |                       |      |          |     |                        |        |  |  |
|               | 1                | 4" x 4" Frenco       |                       |      |          |     |                        |        |  |  |
|               | 1                | 4" Donut             |                       |      |          |     |                        |        |  |  |
|               |                  |                      |                       |      | <u> </u> |     |                        |        |  |  |
|               |                  |                      |                       |      |          |     | Outside W.O. #702      |        |  |  |
|               |                  |                      |                       |      | 5/21/84  | 21' | 6" PVC                 |        |  |  |
|               |                  |                      |                       |      |          | 1   | 6" Fernco Adapter Clay | to PVC |  |  |
|               |                  |                      |                       |      |          | 12  | Red Bricks             |        |  |  |
|               |                  |                      |                       |      |          | 1/2 | Bag Cement             |        |  |  |
|               |                  |                      |                       |      | <b> </b> |     |                        |        |  |  |
|               |                  |                      |                       |      | •        | L   |                        |        |  |  |
| _             |                  |                      |                       |      | <b>_</b> |     |                        |        |  |  |
|               |                  |                      |                       |      |          |     |                        |        |  |  |
|               |                  |                      |                       |      |          |     |                        |        |  |  |
|               |                  |                      |                       |      | ,        |     |                        |        |  |  |
|               |                  |                      |                       |      |          |     |                        |        |  |  |
|               |                  |                      |                       |      | lj       |     |                        | j      |  |  |