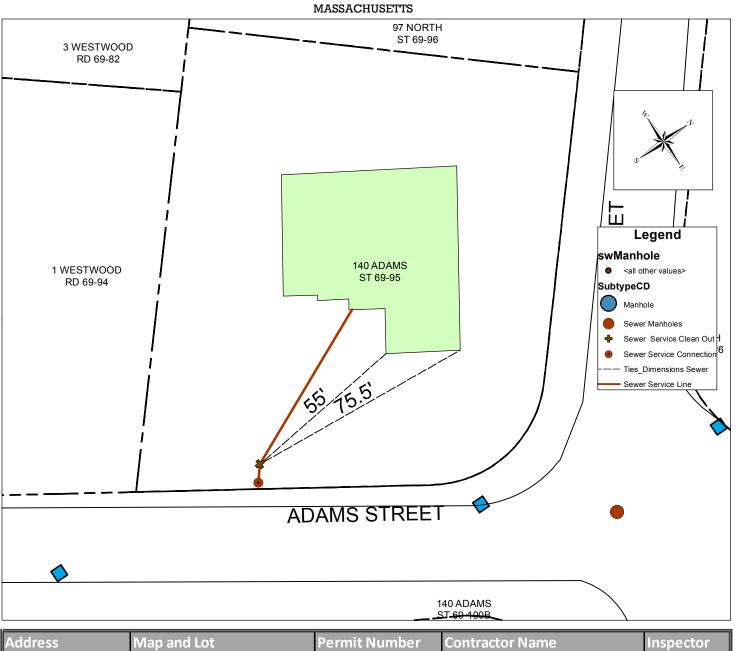

## TOWN OF LEXINGTON

| Address                | Map and Lot           | Permit Number  | Contractor Name            | Inspector |
|------------------------|-----------------------|----------------|----------------------------|-----------|
| 140 Adams St           | 69-95                 | 6339           | McLaughlin, James M. Inc.  | msprague  |
|                        |                       |                |                            |           |
| Date                   | Material              | Depth of Cover | Amount                     |           |
| 8/17/2015              | 6x6 AC to PVC Fern Co | 4 ft           | 1-Connect to existing stub |           |
|                        | 6" PVC Clean out      |                | 1                          |           |
|                        | 6" PVC Pipe - SDR 35  |                | 55 ft to Fernco            |           |
|                        |                       |                |                            |           |
|                        |                       |                |                            |           |
|                        |                       |                |                            |           |
|                        |                       |                |                            |           |
|                        |                       |                |                            |           |
| Type of work completed |                       |                |                            |           |

New 6" PVC sewer service installed to new house, connection to existing stub.